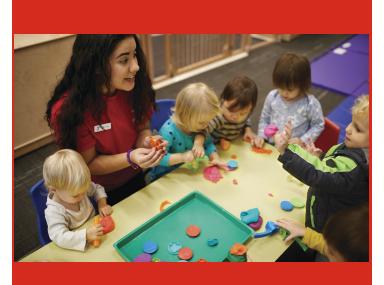

### **CHILDCARE TOYS**

Y Care is in need of new toys to replace broken and old items in order to provide quality childcare in a fun and enriching environment. Your gift of a bike/helmet, infant climb and play, and a shade canopy will provide the Fremont Family YMCA childcare kids with items that allow them to learn in a safe environment!