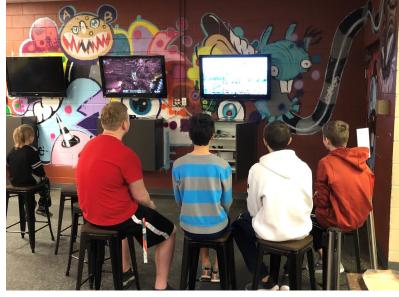

#### **TEEN SUPERVISION**

Unsupervised teens in the YMCA facility can cause safety issues. Your gift of teen supervision and mentorship will provide positive adult interaction, leading to a safe environment for everyone in the Y to enjoy.

#### **TEEN SUPERVSION & MENTORSHIP**

| FOR 1 DAY   | ITEM #10 | \$60    |
|-------------|----------|---------|
| FOR 1 WEEK  | ITEM #11 | \$300   |
| FOR 1 MONTH | ITEM #12 | \$1,305 |